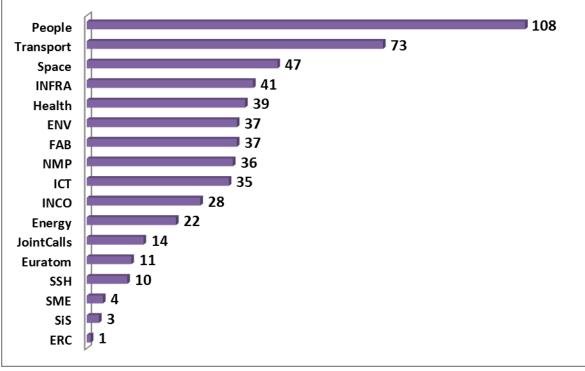

#### 2. Data on Russian Participation by Area

2.1 Submitted proposals and financed projects with Russian participation by area