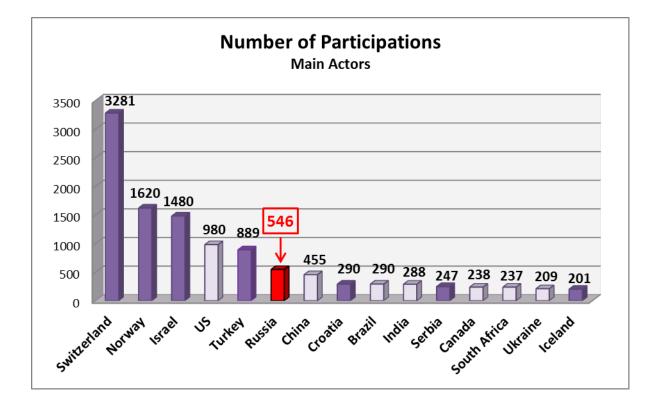

Financed Projects (Signed Grant Agreements): 18,415

Participations: 98,178

**EU Contribution:** 31,789,607,270.00 €

1.2 FP7 participation of Russia in comparison to other non-EU or Associated Countries

<sup>&</sup>lt;sup>1</sup> The following statistics and data include all FP7 calls in all four Specific Programmes of FP7 (Cooperation, People, Capacities, Ideas) and Euratom FP7.