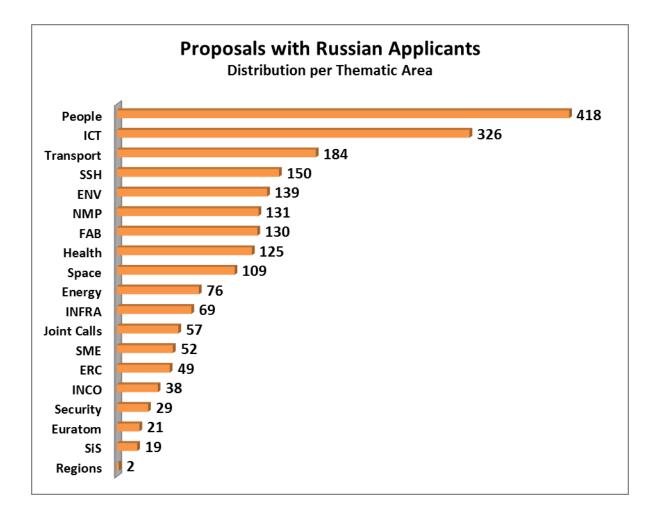

#### 2. Data on Russian Participation by Area

2.1 Submitted proposals and financed projects with Russian participation by area