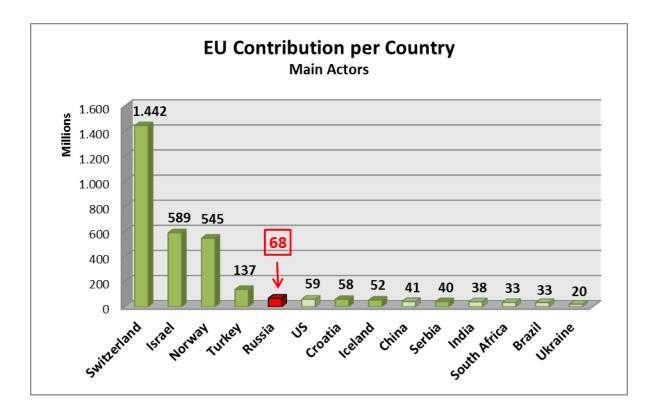

Financed Projects (Signed Grant Agreements): 18,415

Participations: 98,178

**EU Contribution:** 31,789,607,270.00 €

1.2 FP7 participation of Russia in comparison to other non-EU or Associated Countries

<sup>&</sup>lt;sup>1</sup> The following statistics and data include all FP7 calls in all four Specific Programmes of FP7 (Cooperation, People, Capacities, Ideas) and Euratom FP7.