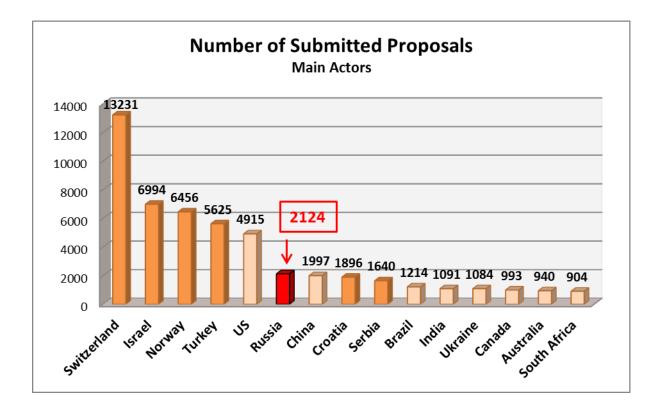

## **1.** Performance of Russian Organizations in Relation to Other Countries<sup>1</sup>

<sup>1.1</sup> Overall number of submitted proposals and financed projects to FP7 calls (all countries)

Eligible Proposals: 92,638