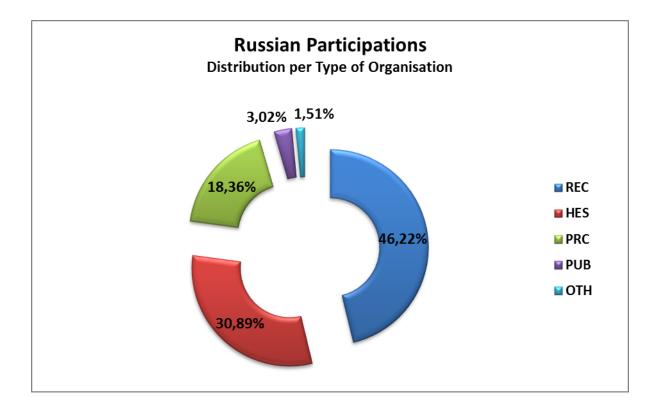

<sup>&</sup>lt;sup>5</sup> *REC*: Research Organisation; *HES*: Higher or Secondary Education; *PRC*: Private Company; *PUB*: Public Body; *OTH*: Others.

|                                                                                                                       |               |     | T |
|-----------------------------------------------------------------------------------------------------------------------|---------------|-----|---|
| Russian Technology Transfer Network                                                                                   | Obninsk       | PRC | 6 |
| Central Institute of Aviation Motors                                                                                  | Moscow        | REC | 5 |
| International Centre for Innovations in Science, Technology and Education                                             | Moscow        | REC | 5 |
| National University of Science and Technology                                                                         | Moscow        | HES | 5 |
| Saint Petersburg State University                                                                                     | St Petersburg | HES | 5 |
| Arctic and Antarctic Research Institute                                                                               | St Petersburg | REC | 4 |
| Southern Urals Biophysics Institute                                                                                   | Ozyorsk       | REC | 4 |
| Tomsk Polytechnic University                                                                                          | Tomsk         | HES | 4 |
| Budker Institute of Nuclear Physics                                                                                   | Novosibirsk   | REC | 3 |
| Voronezh State University                                                                                             | Voronezh      | HES | 3 |
| National Association of Research and<br>Educational e-infrastructures "E-Arena"                                       | Moscow        | ОТН | 3 |
| Saint Petersburg Electrotechnical<br>University                                                                       | St Petersburg | HES | 3 |
| New Technologies and Services IIc                                                                                     | St Petersburg | PRC | 3 |
| Saint Petersburg State Transport<br>University                                                                        | St Petersburg | HES | 3 |
| Russian Research Institute of<br>Hydrometeorological Information-World<br>Data Centre                                 | Obninsk       | REC | 3 |
| Russian Research Centre "Kurchatov<br>Institute"                                                                      | Moscow        | REC | 3 |
| Federalnoe Gosudarstvennoe<br>Unitarnopredpriyatie Tsentralny<br>Nauchno-Issledovatelsky Institut<br>Machinostroeniya | Korolev       | REC | 3 |
| Almazov Federal Heart, Blood and<br>Endocrinology Centre, Federation<br>Agency on high Medical Technologies           | St Petersburg | REC | 2 |
| Aviadvigatel OAO                                                                                                      | Perm          | PRC | 2 |
| Autonomnaya Nekommercheskaya<br>Organizaciya Centr Nezavisimiih<br>Sociologicheskih Issledovanii                      | St Petersburg | REC | 2 |