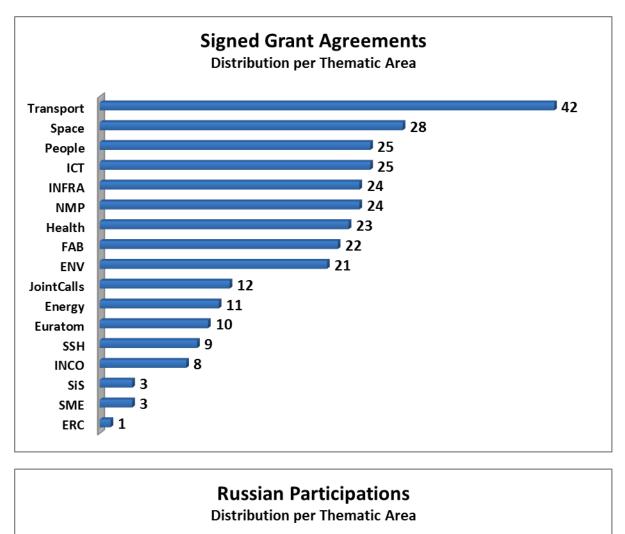

#### 2. Data on Russian Participation by Area

2.1 Submitted proposals and financed projects with Russian participation by area