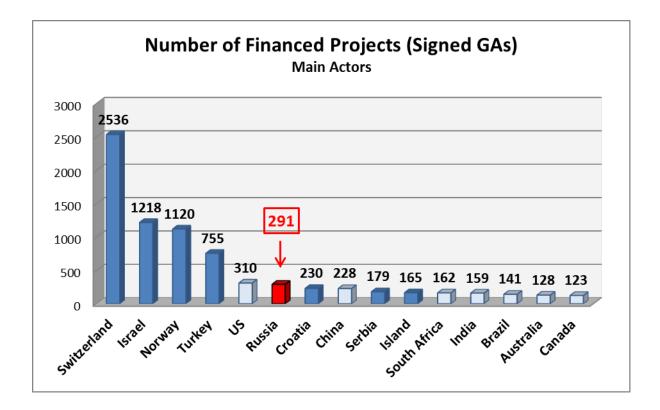

Financed Projects (Signed Grant Agreements): 18,415

Participations: 98,178

**EU Contribution:** 31,789,607,270.00 €

1.2 FP7 participation of Russia in comparison to other non-EU or Associated Countries

<sup>&</sup>lt;sup>1</sup> The following statistics and data include all FP7 calls in all four Specific Programmes of FP7 (Cooperation, People, Capacities, Ideas) and Euratom FP7.