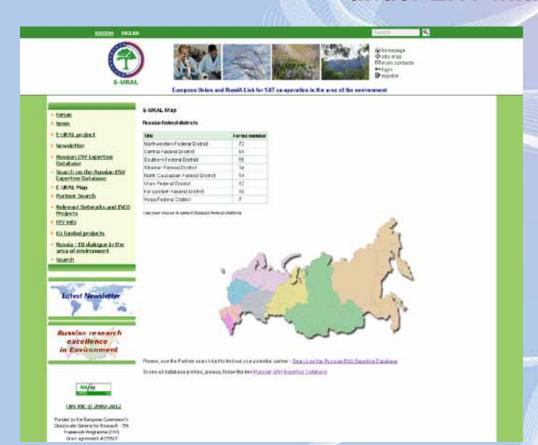

#### Involvement in previous projects

FP7 project E-URAL - European Union and RussiA Link for S&T co-operation in the area of the environment (2009-2011)