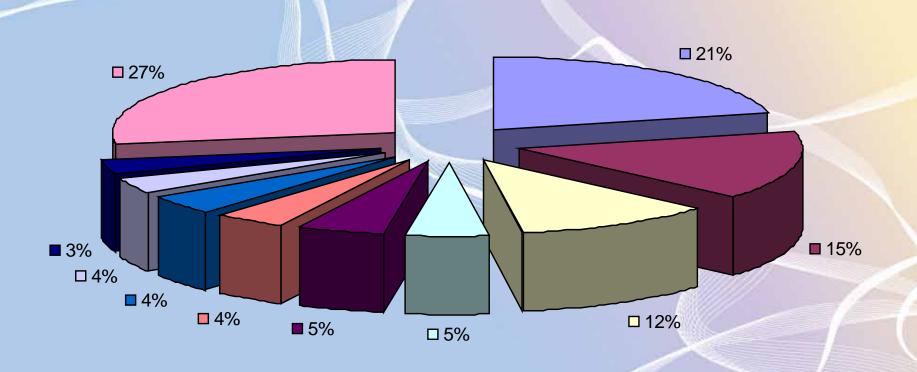

sers from 36 Russian regions,4 other NIS countries and 36 other foreign countries

#### for the period of 2008-2012

Wonthly Newsletter "Grants and conferences" and e-alerts (twice a week) were developed 512 issues, including 72 Newsletters. The number of group and personal subscribers is over 1000 including 246 organisations from 49 Russian regions and 8 other NIS countries.





### **EU-Russia ENV Expertise Map**



## We are happy to become your reliable partner under ENV initiatives



**ü270 profiles** from Russian institutions and research organizations of **38 regions**, **EU researchers**' profiles from Germany, Netherlands, Croatia, Austria, Belgium and Italy

http://www.e-ural.vsu.ru/en/uforms/appforms/list

# Russian-EU ENV Database Statistics Territory Coverage: 38 regions





- □ Arkhangelsk region
- Voronezh region
- Novosibirsk region
- Moscow region
- Dagestan Republic
- Other regions

- ☐ Krasnodar region
- Sverdlovsk region
- □ Leningrad region
- ☐ Altai region

# Advising and coaching conferences, workshops, info days....



- The Days of European Science
- Scientific conferences
- Unformation workshops on FP7 Themes with
- participation of NCPs
- Presentations of successful projects
- Research workshops
- Brokerage events

## Training sessions & infodays, organised by RIC staff (2009-2012)

Twice or thrice a year in Voronezh State University and in regions June 2009, Belgorod September 2009, Obninsk October 2009, Rostov-on-Don October 2009, Moscow November 2009, Moscow January 2010, Sochi April 2010, Ekaterinburg October 2010, Kiev November 2010, Rosto