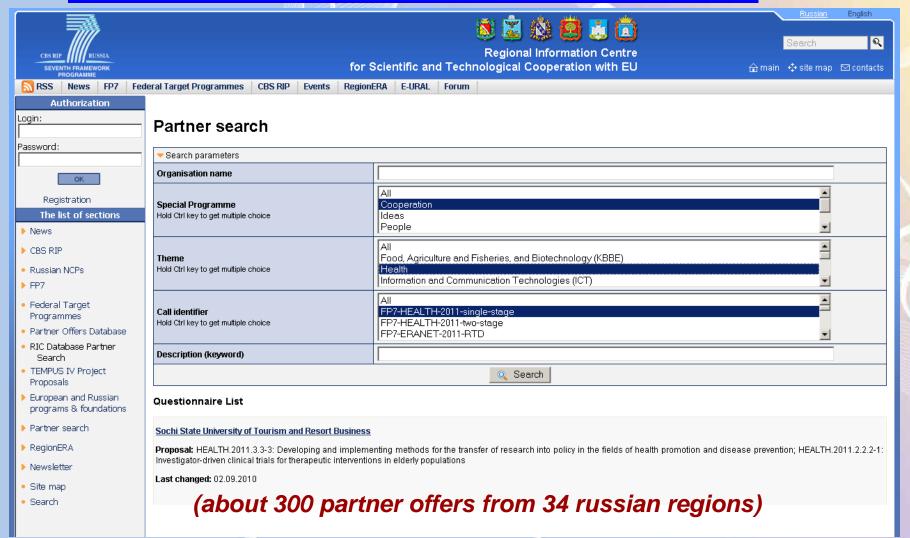

## Regional Information portal Functionality

**ü**Newsletter &News alerts

**üOnline Russian Partner** offers Database

**ü**Database Partner Search Tool

| Management | Man

**ü**Scientist's Forum

# Partner search databases of European and Russian organisations

Direct links to 44 European databases classified by FP7
 Themes (CORDIS Partner Service, FFG, NET4SOCIETY, NMP Team, Ideal-IST etc.

## Russian scientists partner offers database (RU, ENG)

### http://www.ric.vsu.ru/en/partner\_search\_form

#### **Powerful dissemination tool:**

Subscriber list contains 950 addresses that represents 216 organisations from 49 Russian regions and also 8 CIS countries