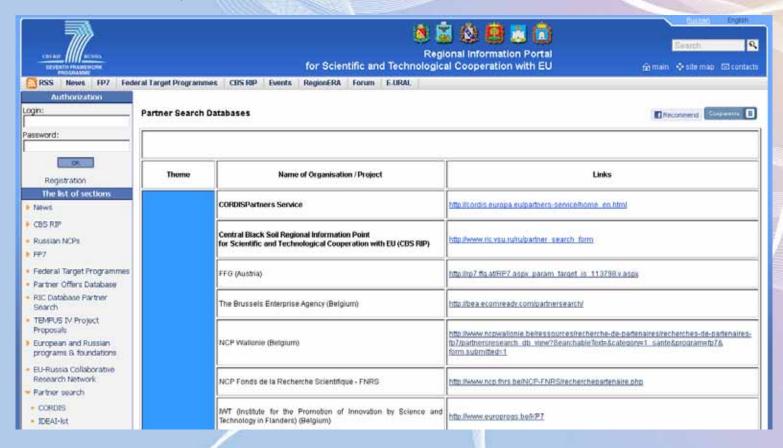

# Partner search databases of European and Russian organisations

Direct links to 44 European databases classified by FP7
 Themes (CORDIS Partner Service, FFG, NET4SOCIETY, NMP Team, Ideal-IST etc.

### http://www.ric.vsu.ru/en/partner\_search\_form